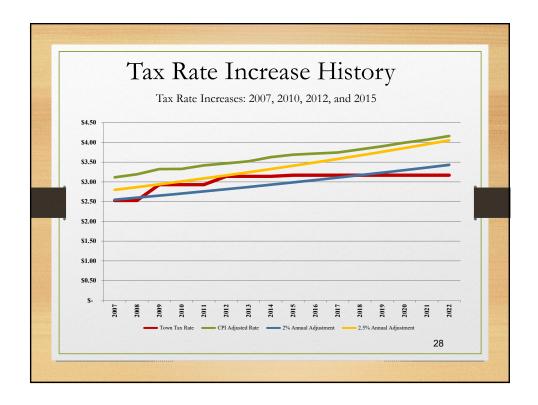

|                                                                                                                                                                                                                                      |
|                          | General Fund Revenues<br>Water Revenues<br>Wastewater Revenues<br>TOTAL REVENUES<br>EXPENDITURES<br>General Fund Expenses<br>Water Fund Expenses<br>Wastewater Fund Expenses | General Fund Revenues\$ 4,089,252Water Revenues\$ 1,363,500Wastewater Revenues\$ 2,058,500TOTAL REVENUES\$ 7,511,252EXPENDITURESGeneral Fund Expenses\$ 5,977,557Water Fund Expenses\$ 1,556,301Wastewater Fund Expenses\$ 2,366,969 |