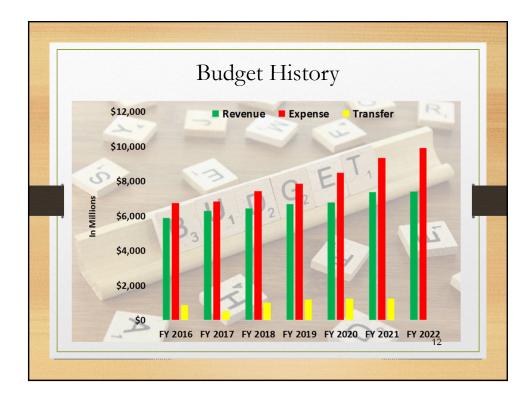

| Initial FY 2022          | Budget                                                                                                                                                                       | t                                                                                                                                                                                                                                    |
|--------------------------|------------------------------------------------------------------------------------------------------------------------------------------------------------------------------|--------------------------------------------------------------------------------------------------------------------------------------------------------------------------------------------------------------------------------------|
|                          |                                                                                                                                                                              |                                                                                                                                                                                                                                      |
|                          |                                                                                                                                                                              |                                                                                                                                                                                                                                      |
| REVENUES                 |                                                                                                                                                                              |                                                                                                                                                                                                                                      |
| General Fund Revenues    | \$ 4,089,252                                                                                                                                                                 |                                                                                                                                                                                                                                      |
| Water Revenues           | \$ 1,363,500                                                                                                                                                                 |                                                                                                                                                                                                                                      |
| Wastewater Revenues      | \$ 2,058,500                                                                                                                                                                 |                                                                                                                                                                                                                                      |
| TOTAL REVENUES           | \$ 7,511,252                                                                                                                                                                 |                                                                                                                                                                                                                                      |
| EXPENDITURES             |                                                                                                                                                                              |                                                                                                                                                                                                                                      |
| General Fund Expenses    | \$ 5,977,557                                                                                                                                                                 |                                                                                                                                                                                                                                      |
| Water Fund Expenses      | \$ 1,556,301                                                                                                                                                                 |                                                                                                                                                                                                                                      |
| Wastewater Fund Expenses | \$ 2,366,969                                                                                                                                                                 |                                                                                                                                                                                                                                      |
| TOTAL EXPENDITURES       | \$ 9,900,827                                                                                                                                                                 |                                                                                                                                                                                                                                      |
|                          |                                                                                                                                                                              |                                                                                                                                                                                                                                      |
|                          | General Fund Revenues<br>Water Revenues<br>Wastewater Revenues<br>TOTAL REVENUES<br>EXPENDITURES<br>General Fund Expenses<br>Water Fund Expenses<br>Wastewater Fund Expenses | General Fund Revenues\$ 4,089,252Water Revenues\$ 1,363,500Wastewater Revenues\$ 2,058,500TOTAL REVENUES\$ 7,511,252EXPENDITURESGeneral Fund Expenses\$ 5,977,557Water Fund Expenses\$ 1,556,301Wastewater Fund Expenses\$ 2,366,969 |