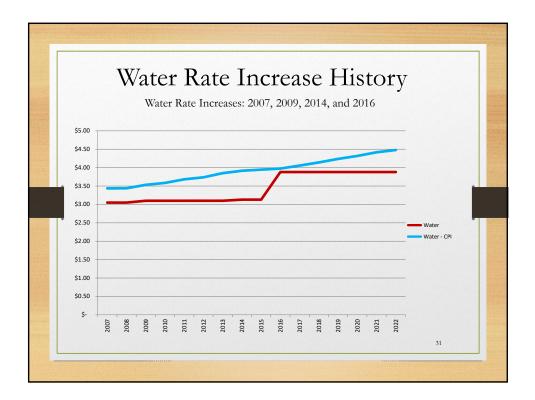

|                                                                                                                                                                                                                                      |
|                          | General Fund Revenues<br>Water Revenues<br>Wastewater Revenues<br>TOTAL REVENUES<br>EXPENDITURES<br>General Fund Expenses<br>Water Fund Expenses<br>Wastewater Fund Expenses | General Fund Revenues\$ 4,089,252Water Revenues\$ 1,363,500Wastewater Revenues\$ 2,058,500TOTAL REVENUES\$ 7,511,252EXPENDITURESGeneral Fund Expenses\$ 5,977,557Water Fund Expenses\$ 1,556,301Wastewater Fund Expenses\$ 2,366,969 |