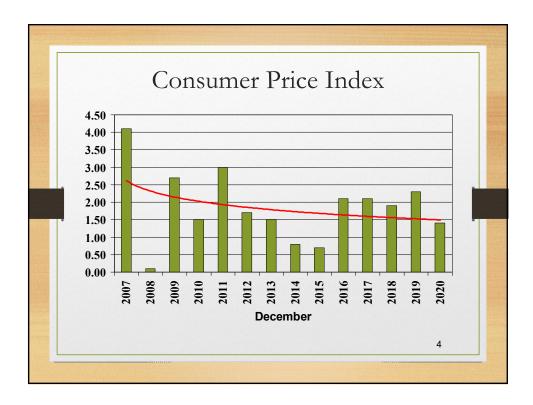

| Initial FY 2022          | Budget                                                                                                                                                                       | t                                                                                                                                                                                                                                    |
|--------------------------|------------------------------------------------------------------------------------------------------------------------------------------------------------------------------|--------------------------------------------------------------------------------------------------------------------------------------