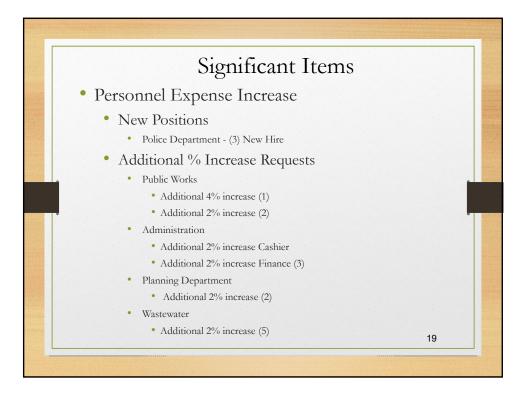

|                                                                                                                                                                                                                                      |
|                          | General Fund Revenues<br>Water Revenues<br>Wastewater Revenues<br>TOTAL REVENUES<br>EXPENDITURES<br>General Fund Expenses<br>Water Fund Expenses<br>Wastewater Fund Expenses | General Fund Revenues\$ 4,089,252Water Revenues\$ 1,363,500Wastewater Revenues\$ 2,058,500TOTAL REVENUES\$ 7,511,252EXPENDITURESGeneral Fund Expenses\$ 5,977,557Water Fund Expenses\$ 1,556,301Wastewater Fund Expenses\$ 2,366,969 |