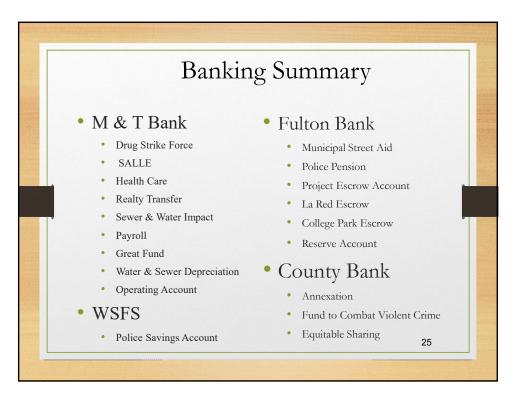

|                                                                                                                                                                                                                                      |
|                          | General Fund Revenues<br>Water Revenues<br>Wastewater Revenues<br>TOTAL REVENUES<br>EXPENDITURES<br>General Fund Expenses<br>Water Fund Expenses<br>Wastewater Fund Expenses | General Fund Revenues\$ 4,089,252Water Revenues\$ 1,363,500Wastewater Revenues\$ 2,058,500TOTAL REVENUES\$ 7,511,252EXPENDITURESGeneral Fund Expenses\$ 5,977,557Water Fund Expenses\$ 1,556,301Wastewater Fund Expenses\$ 2,366,969 |