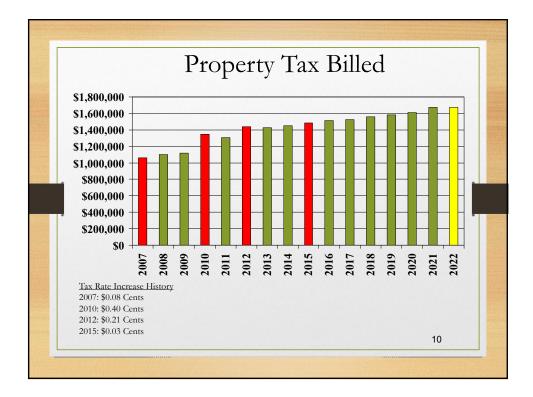

| Initial FY 2022          | Budget                                                                                                                                                                       | t                                                                                                                                                                                                                                    |
|--------------------------|------------------------------------------------------------------------------------------------------------------------------------------------------------------------------|--------------------------------------------------------------------------------------------------------------------------------------------------