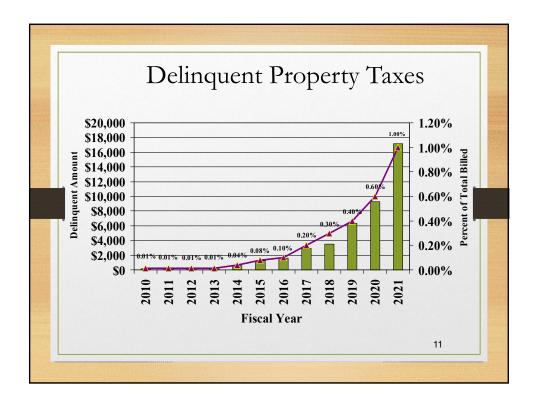

| Initial FY 2022          | Budget                                                                                                                                                                       | t                                                                                                                                                                                                                                    |
|--------------------------|------------------------------------------------------------------------------------------------------------------------------------------------------------------------------|----------------------------------------------------------------------------------------------------------------------------------------------------