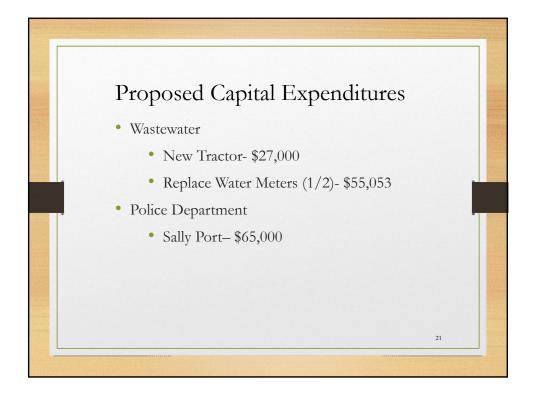

|                                                                                                                                                                                                                                      |
|                          | General Fund Revenues<br>Water Revenues<br>Wastewater Revenues<br>TOTAL REVENUES<br>EXPENDITURES<br>General Fund Expenses<br>Water Fund Expenses<br>Wastewater Fund Expenses | General Fund Revenues\$ 4,089,252Water Revenues\$ 1,363,500Wastewater Revenues\$ 2,058,500TOTAL REVENUES\$ 7,511,252EXPENDITURESGeneral Fund Expenses\$ 5,977,557Water Fund Expenses\$ 1,556,301Wastewater Fund Expenses\$ 2,366,969 |