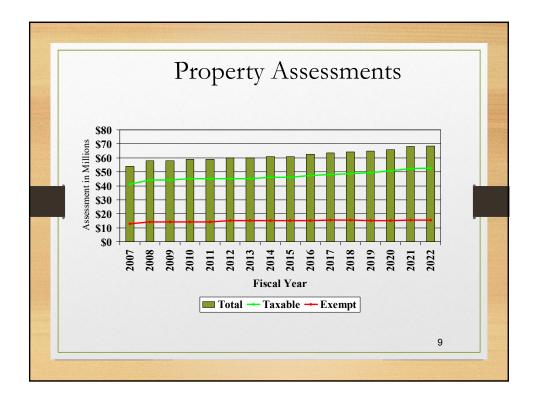

| Initial FY 2022          | Budget                                                                                                                                                                       | t                                                                                                                                                                                                                                    |
|--------------------------|------------------------------------------------------------------------------------------------------------------------------------------------------------------------------|------------------------------------------------------------------------------------------------------------------------------------------------