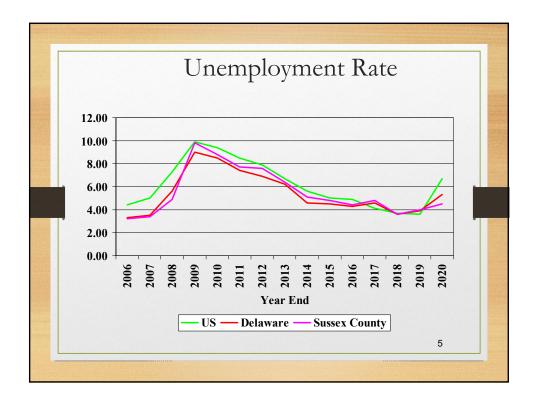

| Initial FY 2022          | Budget                                                                                                                                                                       | t                                                                                                                                                                                                                                    |
|--------------------------|------------------------------------------------------------------------------------------------------------------------------------------------------------------------------|----------------------------------------------------------------------------------------------------------------------------------------