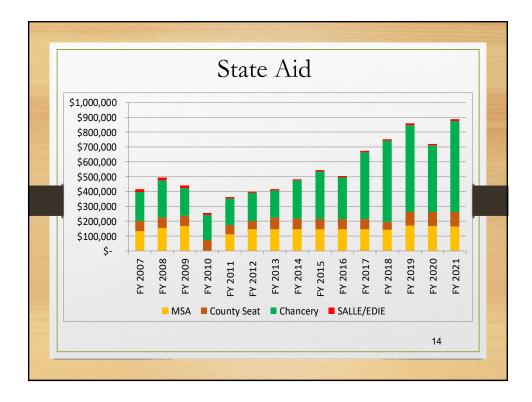

| Initial FY 2022          | Budget                                                                                                                                                                       | t                                                                                                                                                                                                                                    |
|--------------------------|------------------------------------------------------------------------------------------------------------------------------------------------------------------------------|----------------------------------------------------------------------------------------------------------------------------------------------------------