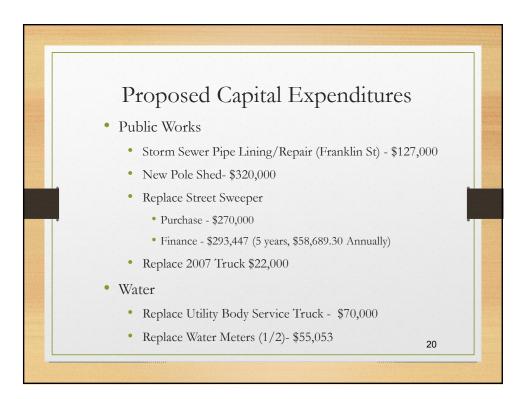

|                                                                                                                                                                                                                                      |
|                          | General Fund Revenues<br>Water Revenues<br>Wastewater Revenues<br>TOTAL REVENUES<br>EXPENDITURES<br>General Fund Expenses<br>Water Fund Expenses<br>Wastewater Fund Expenses | General Fund Revenues\$ 4,089,252Water Revenues\$ 1,363,500Wastewater Revenues\$ 2,058,500TOTAL REVENUES\$ 7,511,252EXPENDITURESGeneral Fund Expenses\$ 5,977,557Water Fund Expenses\$ 1,556,301Wastewater Fund Expenses\$ 2,366,969 |