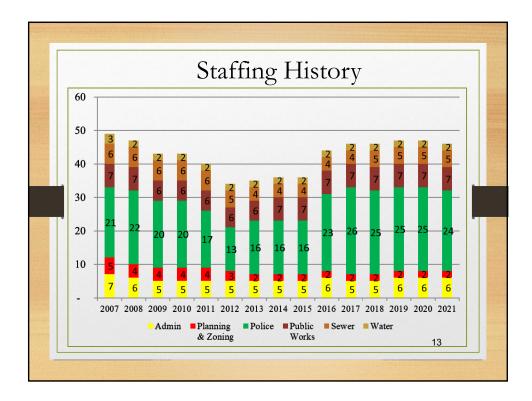

| Initial FY 2022          | Budget                                                                                                                                                                       | t                                                                                                                                                                                                                                    |
|--------------------------|------------------------------------------------------------------------------------------------------------------------------------------------------------------------------|--------------------------------------------------------------------------------------------------------------------------------------------------------