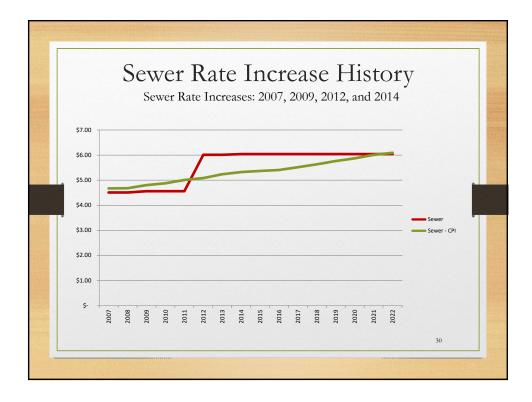

|                                                                                                                                                                                                                                      |
|                          | General Fund Revenues<br>Water Revenues<br>Wastewater Revenues<br>TOTAL REVENUES<br>EXPENDITURES<br>General Fund Expenses<br>Water Fund Expenses<br>Wastewater Fund Expenses | General Fund Revenues\$ 4,089,252Water Revenues\$ 1,363,500Wastewater Revenues\$ 2,058,500TOTAL REVENUES\$ 7,511,252EXPENDITURESGeneral Fund Expenses\$ 5,977,557Water Fund Expenses\$ 1,556,301Wastewater Fund Expenses\$ 2,366,969 |