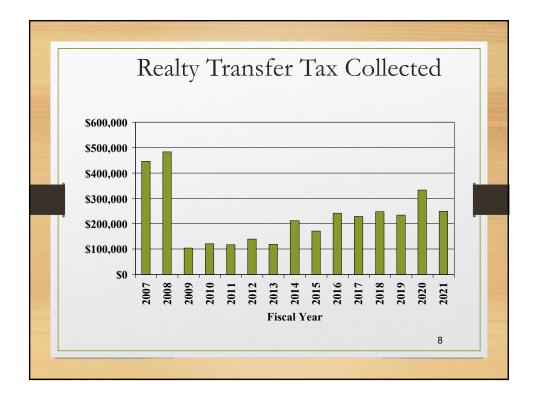

| Initial FY 2022          | Budget                                                                                                                                                                       | t                                                                                                                                                                                                                                    |
|--------------------------|------------------------------------------------------------------------------------------------------------------------------------------------------------------------------|----------------------------------------------------------------------------------------------------------------------------------------------