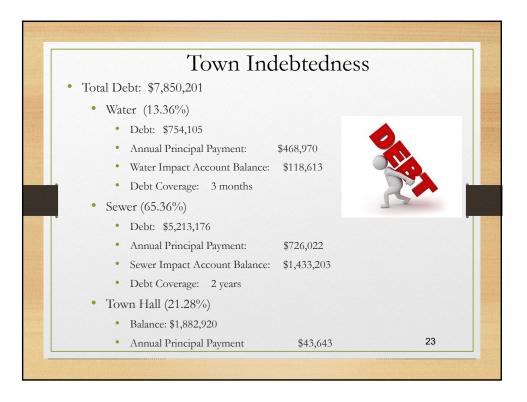

|                                                                                                                                                                                                                                      |
|                          | General Fund Revenues<br>Water Revenues<br>Wastewater Revenues<br>TOTAL REVENUES<br>EXPENDITURES<br>General Fund Expenses<br>Water Fund Expenses<br>Wastewater Fund Expenses | General Fund Revenues\$ 4,089,252Water Revenues\$ 1,363,500Wastewater Revenues\$ 2,058,500TOTAL REVENUES\$ 7,511,252EXPENDITURESGeneral Fund Expenses\$ 5,977,557Water Fund Expenses\$ 1,556,301Wastewater Fund Expenses\$ 2,366,969 |