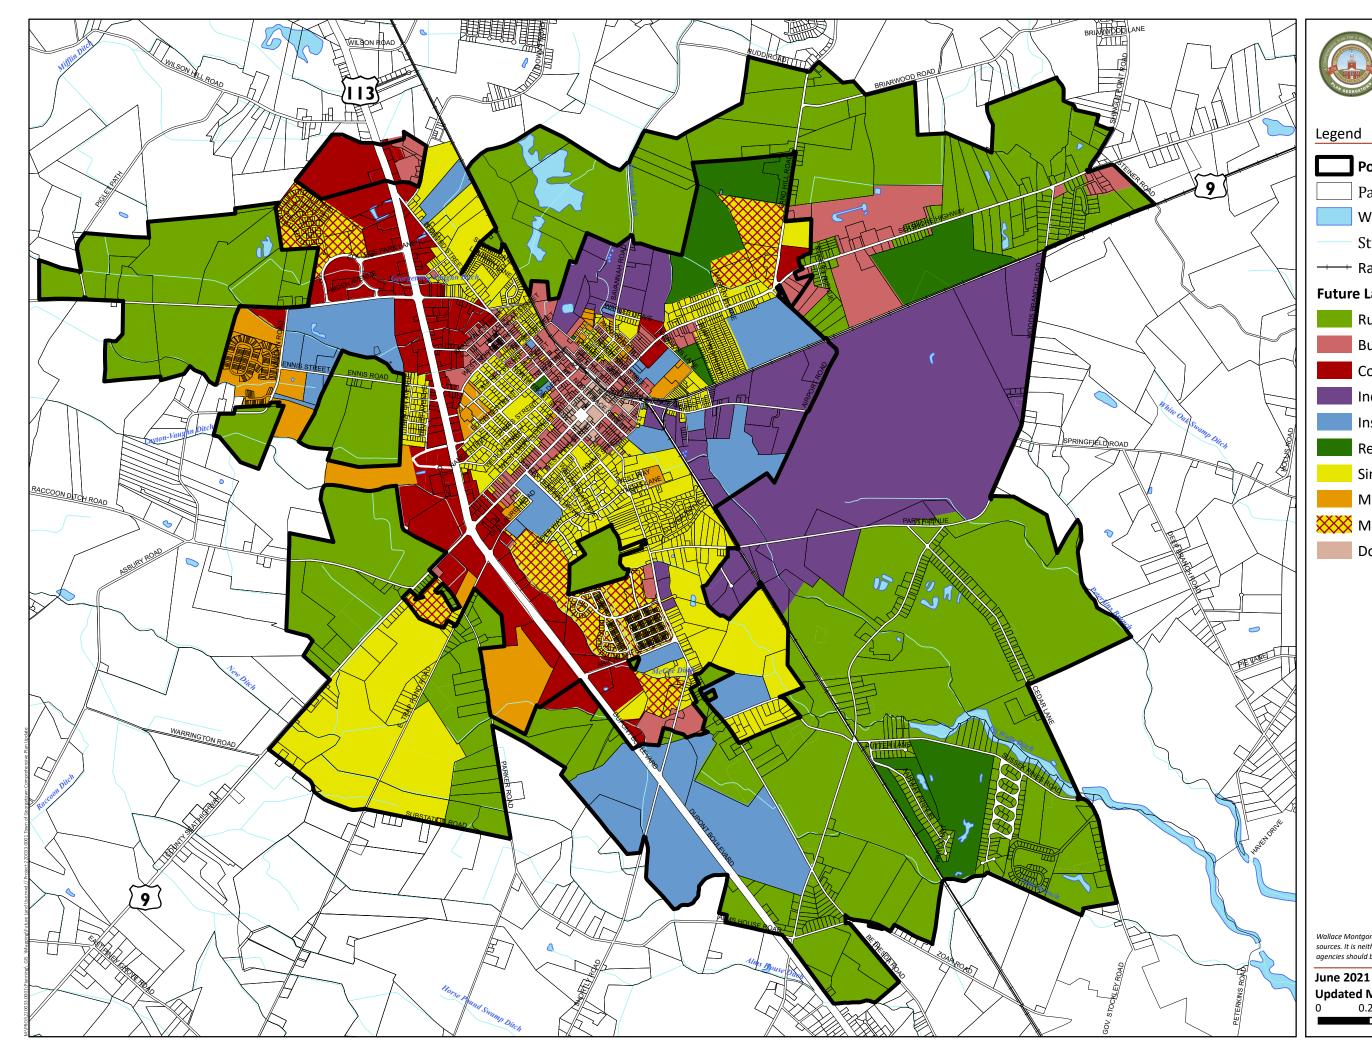

## 2021 Comprehensive Plan

Map 10-3

Georgetown Future Land Use

Legend

## Potential Annexation Areas

- Parcels
- Water
- Stream & Ditches
- -+ Railroad

## Future Land Use

- Rural Agricultural
- Business
- Commercial
- Industrial
- Institutional & Utilities
- Recreation & Open Space
- Single-Family Residential
- Multi-Family Residential
- 🕺 Mixed Residential
- Downtown

Data sources for this map can be found in the 2021 Comprehensive Plan, Appendix D - References.

Wallace Montgomery created this map for planning purposes from a variety of sources. It is neither a survey nor a legal document. Information provided by other agencies should be verified with them where appropriate.