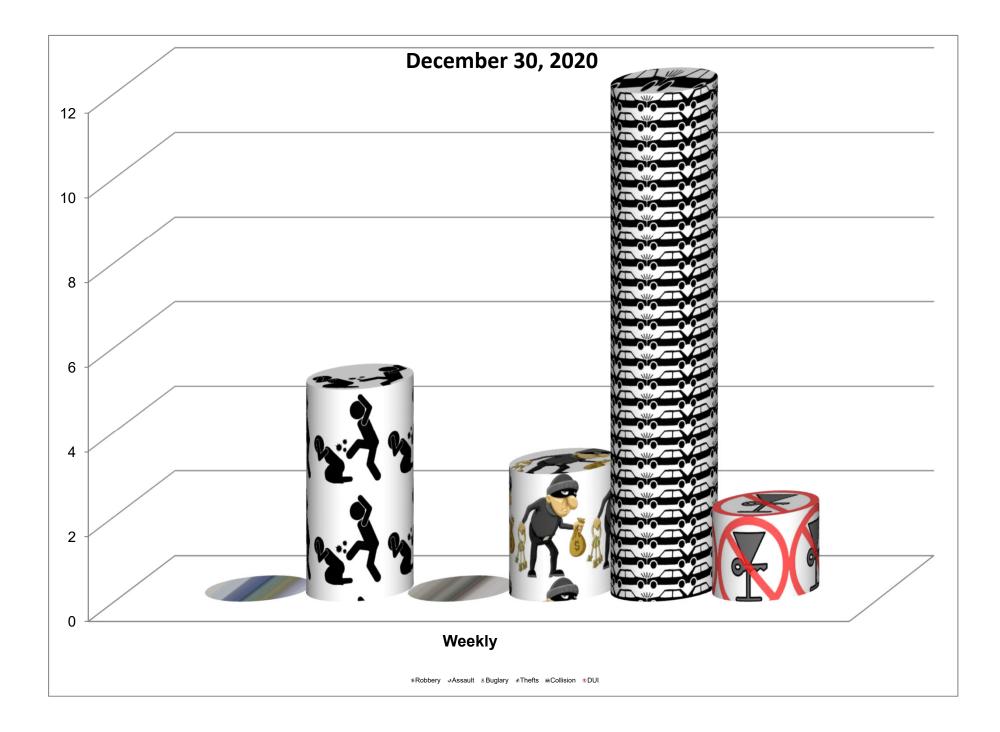

#### **Police**

- o 2020 Year in Review Presentation prepared (copy attached)
- Weekly and Year to Date crime statistics (selected crimes) updated (copy attached)
- Part I, II, and III Offenses Crime Data (week and year to date) (copy attached)
- o Departmental Press Releases issued as warranted