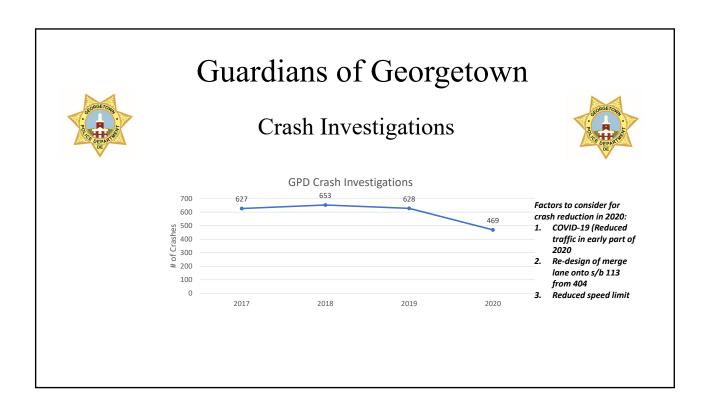

#### **Police**

- o 2020 Year in Review Presentation prepared (copy attached)
- Weekly and Year to Date crime statistics (selected crimes) updated (copy attached)
- Part I, II, and III Offenses Crime Data (week and year to date) (copy attached)
- o Departmental Press Releases issued as warranted