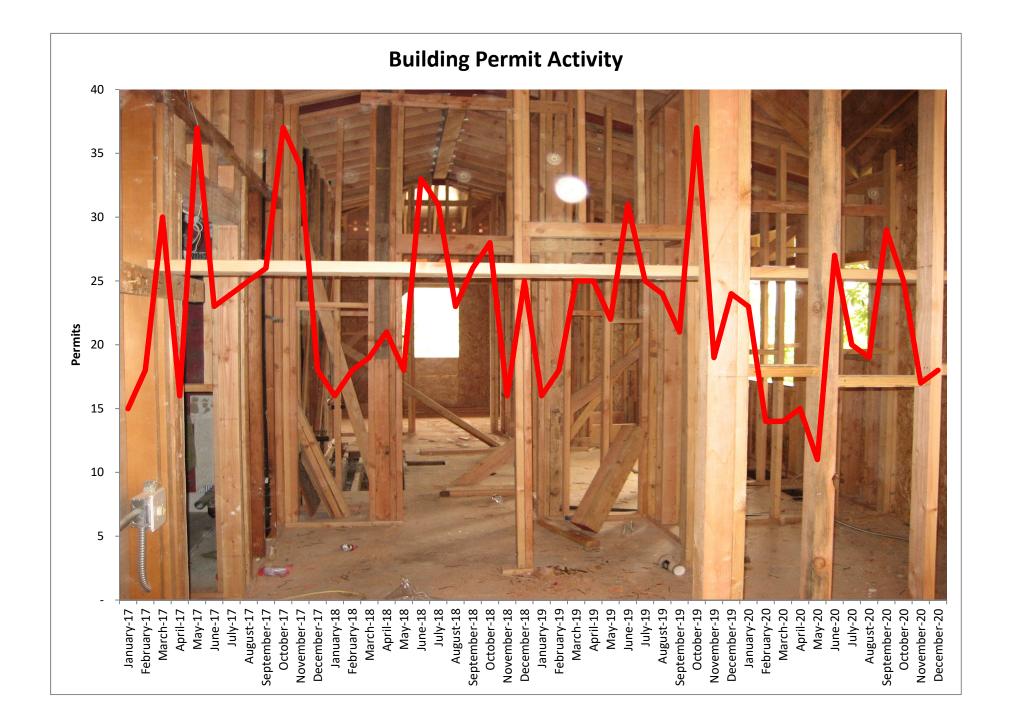

#### <u>Planning</u>

- Projects:
  - 216 West Market Street Zoning amendment (UR2 to UB3) submitted on January 5
  - Walmart Site Plan amendment for 10,000+ SF addition submitted on January 5
- Predevelopment Meetings:
  - 12 Swain Avenue American Legion meeting use January 7
  - **534** South Bedford Street New construction (Church) January 14
- Building Permit Summary (December 2020)

| Building Activity     | December 2020 | November 2020            | December 2019 |
|-----------------------|---------------|--------------------------|---------------|
| Permits Issued        | 18            | 17                       | 24            |
| Value of Improvements | \$420,282     | \$1,978,716 <sup>1</sup> | \$501,474     |
| Permit Revenue        | \$2,515       | \$10,255                 | \$2,955       |