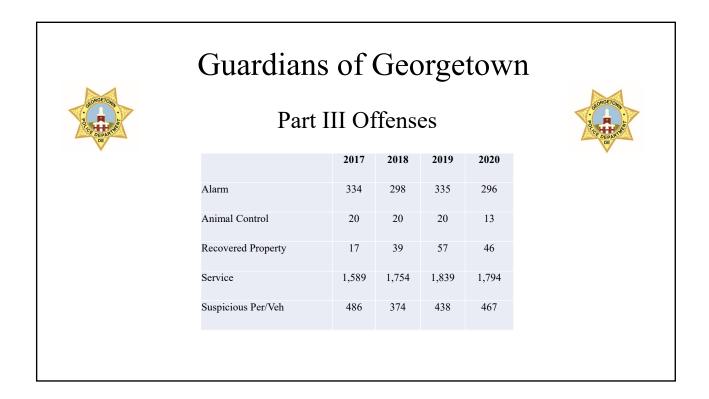

#### **Police**

- o 2020 Year in Review Presentation prepared (copy attached)
- Weekly and Year to Date crime statistics (selected crimes) updated (copy attached)
- Part I, II, and III Offenses Crime Data (week and year to date) (copy attached)
- o Departmental Press Releases issued as warranted