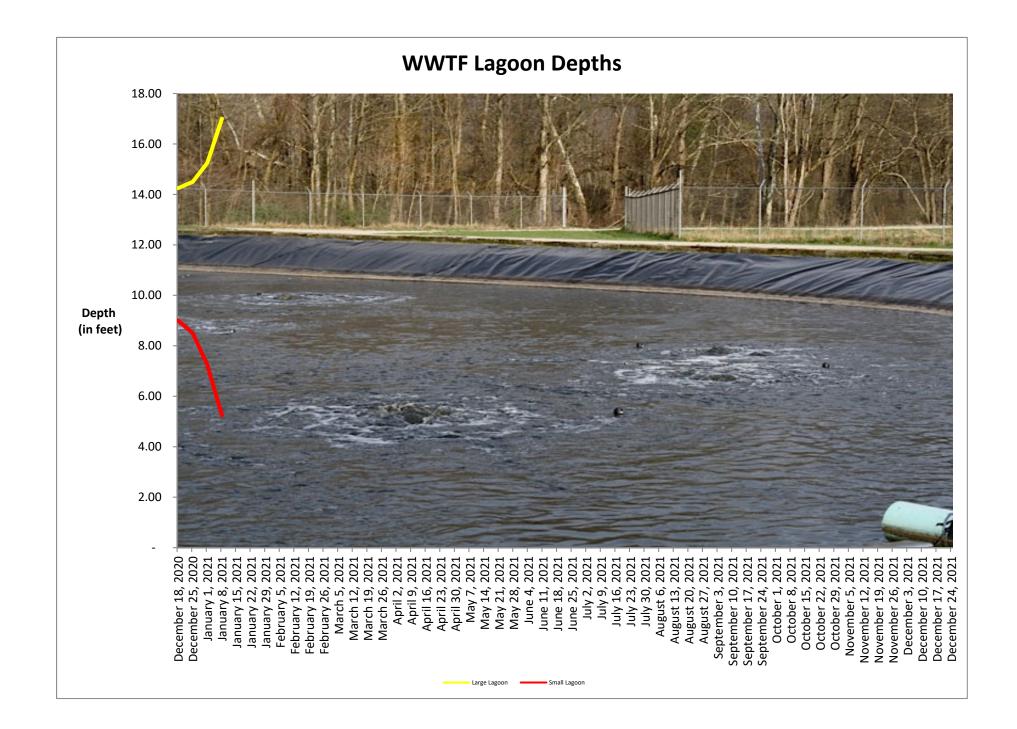

#### **Wastewater**

- o Lagoon depths: Large Lagoon is 17.00 feet and Small Lagoon is 5.25 feet
- Responded to sewer issue on North Railroad Avenue Pulled manhole lid found main backed up slightly, ran the sewer jetter down the main and cleared the line
- Responded to sewer odor complaint on Nancy Street Checked manholes and cleanouts, everything was fine. Ditch behind resident was full of standing, stagnant water – advised homeowner that the Town is not reasonable for the ditch