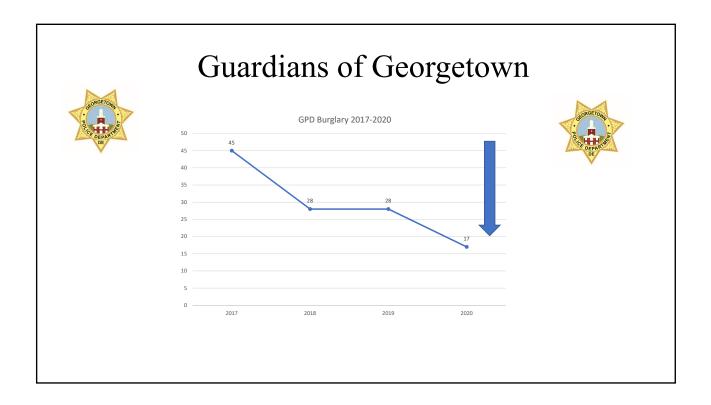

#### **Police**

- o 2020 Year in Review Presentation prepared (copy attached)
- Weekly and Year to Date crime statistics (selected crimes) updated (copy attached)
- Part I, II, and III Offenses Crime Data (week and year to date) (copy attached)
- o Departmental Press Releases issued as warranted

| Guardian              |          |       | $\mathcal{O}$ |      |         |
|-----------------------|----------|-------|---------------|------|---------|
| Par                   | rt I Off | enses | 5             |      | BORGET, |
|                       | 2017     | 2018  | 2019          | 2020 | DEPA    |
| Murder/Manslaughter   | 0        | 0     | 0             | 0    |         |
| Attempts              | 0        | 0     | 0             | 0    |         |
| Kidnap                | 5        | 4     | 1             | 4    |         |
| Rape                  | 17       | 12    | 7             | 8    |         |
| Unlaw. Sexual Contact | 0        | 0     | 0             | 0    |         |
| Robbery               | 17       | 15    | 12            | 10   |         |
| Assault/Aggravated    | 23       | 27    | 33            | 36   |         |
| Burglary              | 45       | 28    | 28            | 17   |         |
| Theft                 | 401      | 372   | 303           | 258  |         |
| Theft/Auto            | 9        | 12    | 13            | 9    |         |
| Arson                 | 0        | 1     | 0             | 0    |         |
| All Other             | 30       | 29    | 25            | 13   |         |