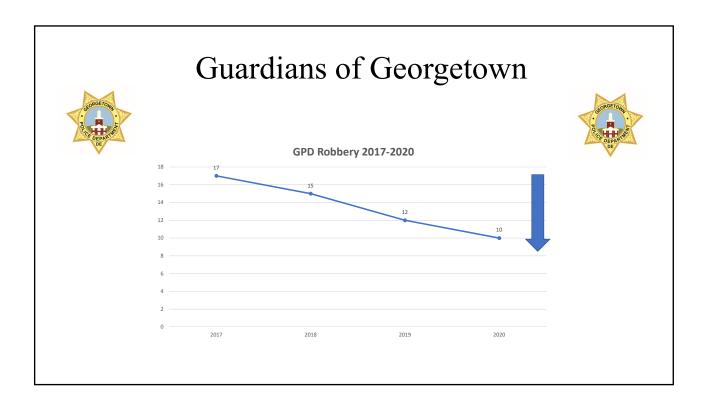

#### **Police**

- o 2020 Year in Review Presentation prepared (copy attached)
- Weekly and Year to Date crime statistics (selected crimes) updated (copy attached)
- Part I, II, and III Offenses Crime Data (week and year to date) (copy attached)
- o Departmental Press Releases issued as warranted

| Guardian              |          |       | $\mathcal{O}$ |      |         |
|-----------------------|----------|-------|---------------|------|---------|
| Par                   | rt I Off | enses | 5             |      | BORGET, |
|                       | 2017     | 2018  | 2019          | 2020 | DEPA    |
| Murder/Manslaughter   | 0        | 0     | 0             | 0    |         |
| Attempts              | 0        | 0     | 0             | 0    |         |
| Kidnap                | 5        | 4     | 1             | 4    |         |
| Rape                  | 17       | 12    | 7             | 8    |         |
| Unlaw. Sexual Contact | 0        | 0     | 0             | 0    |         |
| Robbery               | 17       | 15    | 12            | 10   |         |
| Assault/Aggravated    | 23       | 27    | 33            | 36   |         |
| Burglary              | 45       | 28    | 28            | 17   |         |
| Theft                 | 401      | 372   | 303           | 258  |         |
| Theft/Auto            | 9        | 12    | 13            | 9    |         |
| Arson                 | 0        | 1     | 0             | 0    |         |
| All Other             | 30       | 29    | 25            | 13   |         |