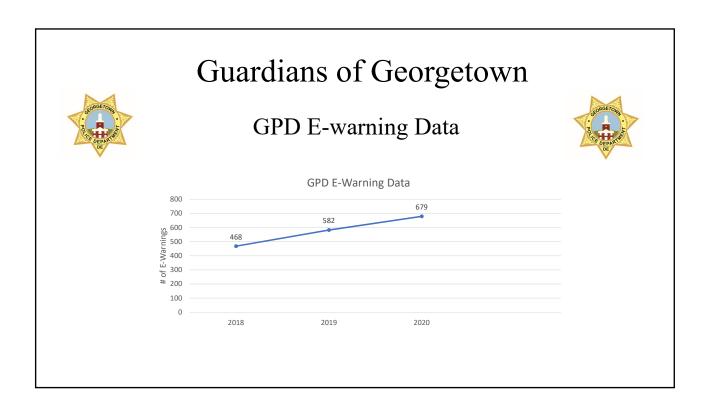

#### **Police**

- o 2020 Year in Review Presentation prepared (copy attached)
- Weekly and Year to Date crime statistics (selected crimes) updated (copy attached)
- Part I, II, and III Offenses Crime Data (week and year to date) (copy attached)
- o Departmental Press Releases issued as warranted