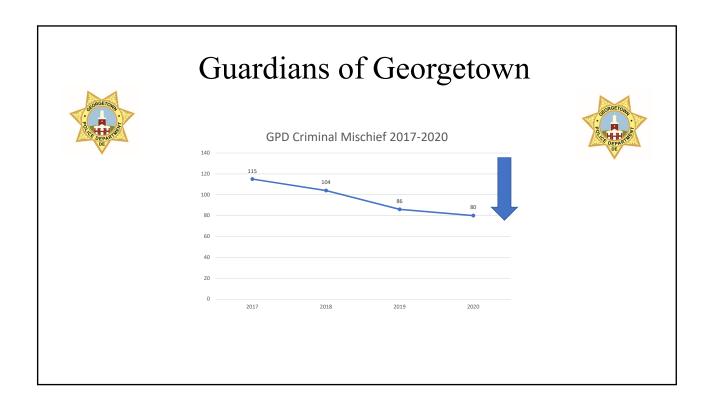

#### **Police**

- o 2020 Year in Review Presentation prepared (copy attached)
- Weekly and Year to Date crime statistics (selected crimes) updated (copy attached)
- Part I, II, and III Offenses Crime Data (week and year to date) (copy attached)
- o Departmental Press Releases issued as warranted

| 2017ults172Property1ischief115 | <b>2018</b><br>210<br>2<br>104 | <b>2019</b><br>198<br>2                                                                                                                                                                                                                                                                                                                                                                                                                                                                                                                                                                                                                                                                                                                                                                                                                                                                                                                                                                                                                                                                                                                                                                                                                                                                                                                                                                                                                                                                                                                                                                                                                                                     | <b>2020</b><br>205<br>0                                                                                                         | DE                                                                                                                                                                  |
|--------------------------------|--------------------------------|-----------------------------------------------------------------------------------------------------------------------------------------------------------------------------------------------------------------------------------------------------------------------------------------------------------------------------------------------------------------------------------------------------------------------------------------------------------------------------------------------------------------------------------------------------------------------------------------------------------------------------------------------------------------------------------------------------------------------------------------------------------------------------------------------------------------------------------------------------------------------------------------------------------------------------------------------------------------------------------------------------------------------------------------------------------------------------------------------------------------------------------------------------------------------------------------------------------------------------------------------------------------------------------------------------------------------------------------------------------------------------------------------------------------------------------------------------------------------------------------------------------------------------------------------------------------------------------------------------------------------------------------------------------------------------|---------------------------------------------------------------------------------------------------------------------------------|---------------------------------------------------------------------------------------------------------------------------------------------------------------------|
| Property 1<br>lischief 115     | 2                              | 2                                                                                                                                                                                                                                                                                                                                                                                                                                                                                                                                                                                                                                                                                                                                                                                                                                                                                                                                                                                                                                                                                                                                                                                                                                                                                                                                                                                                                                                                                                                                                                                                                                                                           |                                                                                                                                 |                                                                                                                                                                     |
| ischief 115                    | _                              | _                                                                                                                                                                                                                                                                                                                                                                                                                                                                                                                                                                                                                                                                                                                                                                                                                                                                                                                                                                                                                                                                                                                                                                                                                                                                                                                                                                                                                                                                                                                                                                                                                                                                           | 0                                                                                                                               |                                                                                                                                                                     |
|                                | 104                            |                                                                                                                                                                                                                                                                                                                                                                                                                                                                                                                                                                                                                                                                                                                                                                                                                                                                                                                                                                                                                                                                                                                                                                                                                                                                                                                                                                                                                                                                                                                                                                                                                                                                             |                                                                                                                                 |                                                                                                                                                                     |
|                                |                                | 86                                                                                                                                                                                                                                                                                                                                                                                                                                                                                                                                                                                                                                                                                                                                                                                                                                                                                                                                                                                                                                                                                                                                                                                                                                                                                                                                                                                                                                                                                                                                                                                                                                                                          | 80                                                                                                                              |                                                                                                                                                                     |
| 19                             | 20                             | 12                                                                                                                                                                                                                                                                                                                                                                                                                                                                                                                                                                                                                                                                                                                                                                                                                                                                                                                                                                                                                                                                                                                                                                                                                                                                                                                                                                                                                                                                                                                                                                                                                                                                          | 24                                                                                                                              |                                                                                                                                                                     |
| Offenses 6                     | 3                              | 5                                                                                                                                                                                                                                                                                                                                                                                                                                                                                                                                                                                                                                                                                                                                                                                                                                                                                                                                                                                                                                                                                                                                                                                                                                                                                                                                                                                                                                                                                                                                                                                                                                                                           | 12                                                                                                                              |                                                                                                                                                                     |
| 3                              | 1                              | 2                                                                                                                                                                                                                                                                                                                                                                                                                                                                                                                                                                                                                                                                                                                                                                                                                                                                                                                                                                                                                                                                                                                                                                                                                                                                                                                                                                                                                                                                                                                                                                                                                                                                           | 0                                                                                                                               |                                                                                                                                                                     |
| 223                            | 198                            | 184                                                                                                                                                                                                                                                                                                                                                                                                                                                                                                                                                                                                                                                                                                                                                                                                                                                                                                                                                                                                                                                                                                                                                                                                                                                                                                                                                                                                                                                                                                                                                                                                                                                                         | 203                                                                                                                             |                                                                                                                                                                     |
| rderly 80                      | 54                             | 68                                                                                                                                                                                                                                                                                                                                                                                                                                                                                                                                                                                                                                                                                                                                                                                                                                                                                                                                                                                                                                                                                                                                                                                                                                                                                                                                                                                                                                                                                                                                                                                                                                                                          | 109                                                                                                                             |                                                                                                                                                                     |
| 77                             | 89                             | 105                                                                                                                                                                                                                                                                                                                                                                                                                                                                                                                                                                                                                                                                                                                                                                                                                                                                                                                                                                                                                                                                                                                                                                                                                                                                                                                                                                                                                                                                                                                                                                                                                                                                         | 116                                                                                                                             |                                                                                                                                                                     |
| Conduct 80                     | 126                            | 121                                                                                                                                                                                                                                                                                                                                                                                                                                                                                                                                                                                                                                                                                                                                                                                                                                                                                                                                                                                                                                                                                                                                                                                                                                                                                                                                                                                                                                                                                                                                                                                                                                                                         | 120                                                                                                                             |                                                                                                                                                                     |
| 2,179                          | 1,942                          | 1,965                                                                                                                                                                                                                                                                                                                                                                                                                                                                                                                                                                                                                                                                                                                                                                                                                                                                                                                                                                                                                                                                                                                                                                                                                                                                                                                                                                                                                                                                                                                                                                                                                                                                       | 2,088                                                                                                                           |                                                                                                                                                                     |
|                                | derly 80<br>77<br>Conduct 80   | Address         Address <t< td=""><td>derly         80         54         68           77         89         105           Conduct         80         126         121</td><td>derly         80         54         68         109           77         89         105         116           Conduct         80         126         121         120</td></t<> | derly         80         54         68           77         89         105           Conduct         80         126         121 | derly         80         54         68         109           77         89         105         116           Conduct         80         126         121         120 |