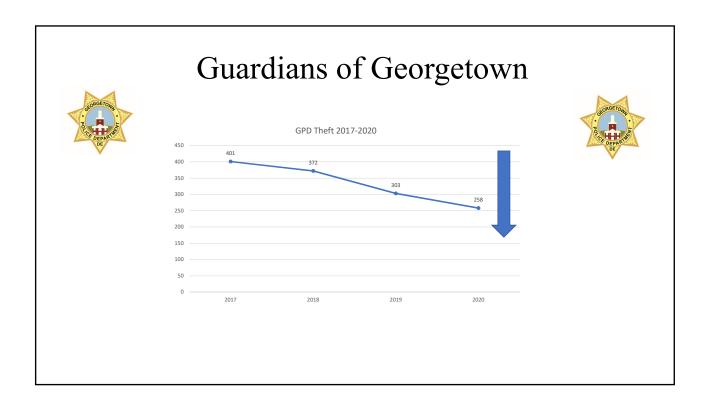

#### **Police**

- o 2020 Year in Review Presentation prepared (copy attached)
- Weekly and Year to Date crime statistics (selected crimes) updated (copy attached)
- Part I, II, and III Offenses Crime Data (week and year to date) (copy attached)
- o Departmental Press Releases issued as warranted

| Guardian              |          |       | $\mathcal{O}$ |      |         |
|-----------------------|----------|-------|---------------|------|---------|
| Par                   | rt I Off | enses | 5             |      | BORGET, |
|                       | 2017     | 2018  | 2019          | 2020 | DEPA    |
| Murder/Manslaughter   | 0        | 0     | 0             | 0    |         |
| Attempts              | 0        | 0     | 0             | 0    |         |
| Kidnap                | 5        | 4     | 1             | 4    |         |
| Rape                  | 17       | 12    | 7             | 8    |         |
| Unlaw. Sexual Contact | 0        | 0     | 0             | 0    |         |
| Robbery               | 17       | 15    | 12            | 10   |         |
| Assault/Aggravated    | 23       | 27    | 33            | 36   |         |
| Burglary              | 45       | 28    | 28            | 17   |         |
| Theft                 | 401      | 372   | 303           | 258  |         |
| Theft/Auto            | 9        | 12    | 13            | 9    |         |
| Arson                 | 0        | 1     | 0             | 0    |         |
| All Other             | 30       | 29    | 25            | 13   |         |