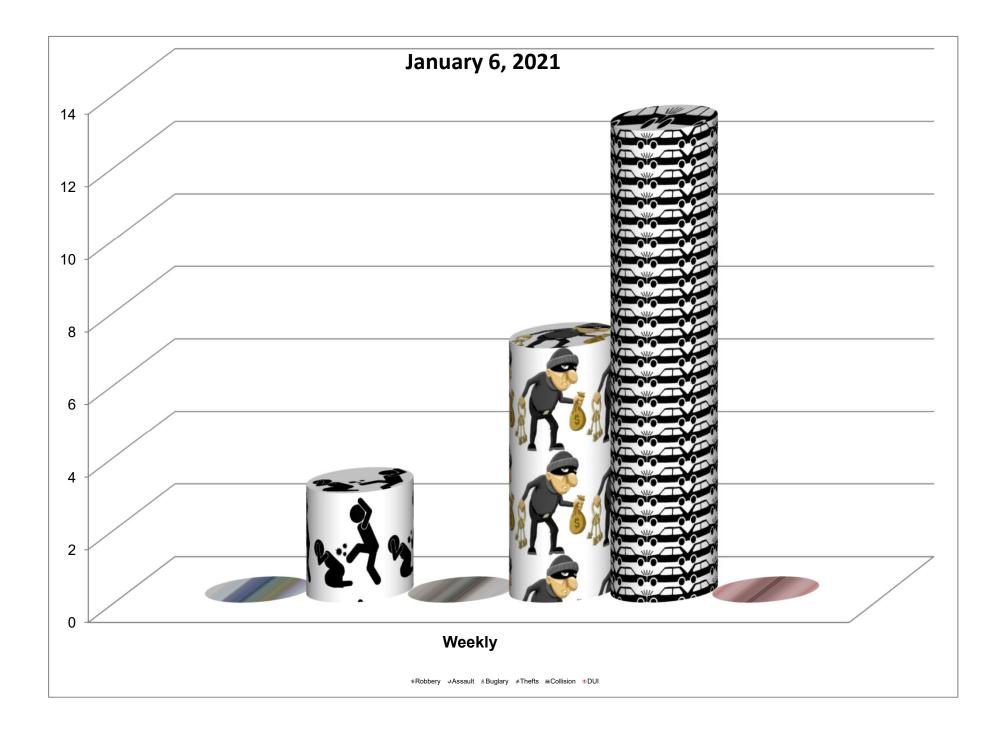

#### **Police**

- o 2020 Year in Review Presentation prepared (copy attached)
- Weekly and Year to Date crime statistics (selected crimes) updated (copy attached)
- Part I, II, and III Offenses Crime Data (week and year to date) (copy attached)
- o Departmental Press Releases issued as warranted