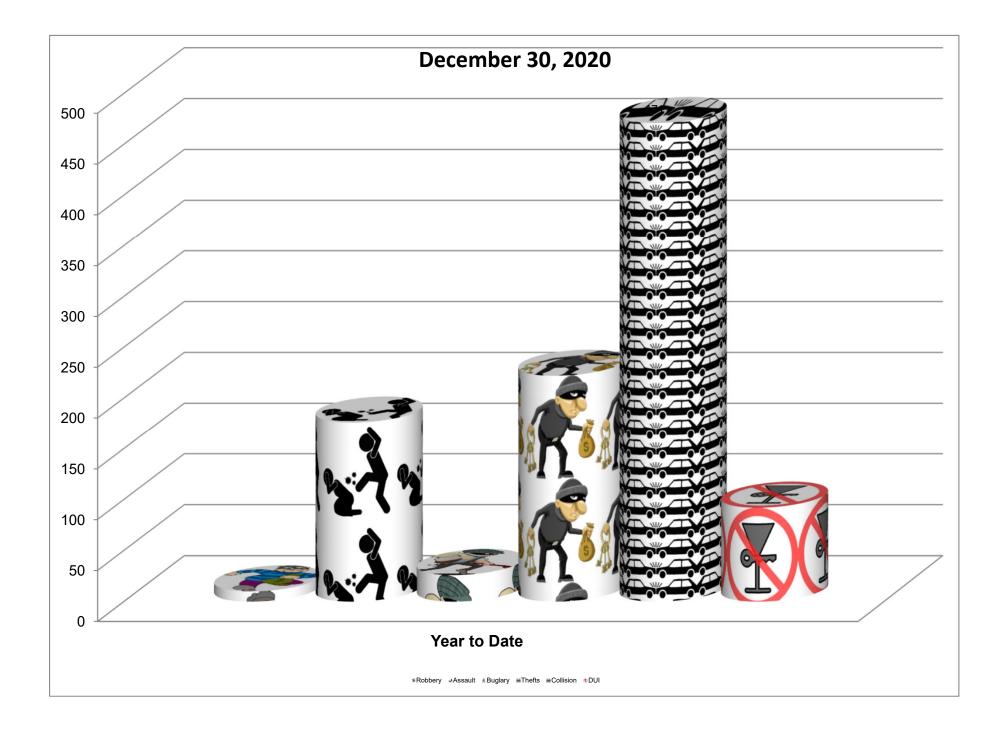

#### **Police**

- o 2020 Year in Review Presentation prepared (copy attached)
- Weekly and Year to Date crime statistics (selected crimes) updated (copy attached)
- Part I, II, and III Offenses Crime Data (week and year to date) (copy attached)
- o Departmental Press Releases issued as warranted