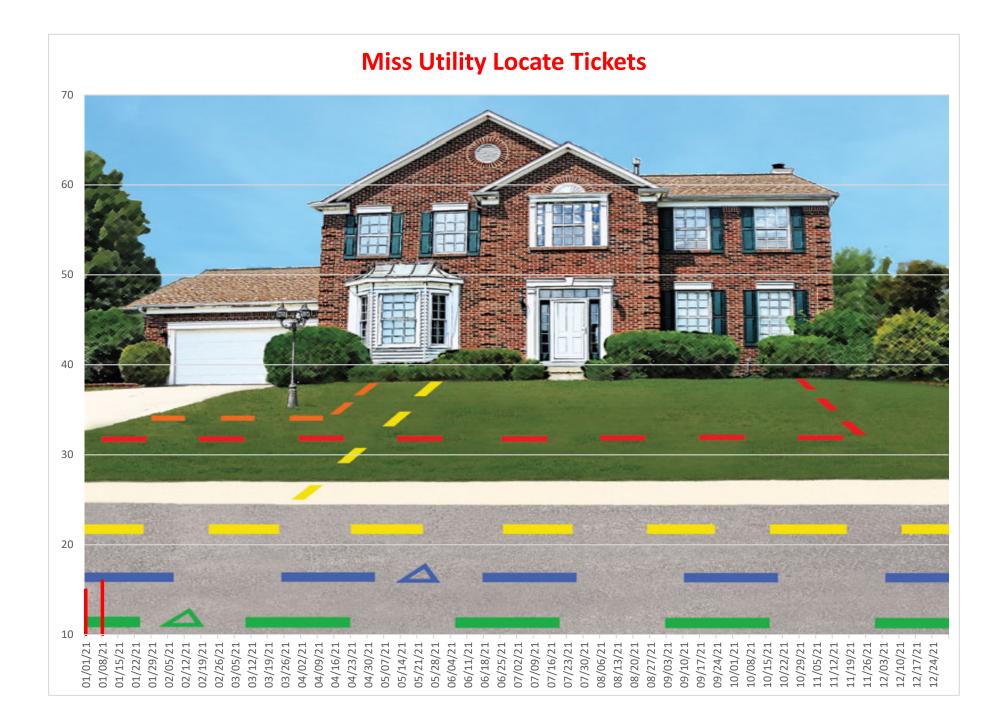

#### **Construction Coordinator**

- Georgetown East Gateway project:
  - Inspection of 8" sewer force main installation
- Street Restoration Inspection Business Securities, LLC
- Certificate of Occupancy:
  - 20163 Office Circle
- Miss Utility Locate Summary (copy attached)