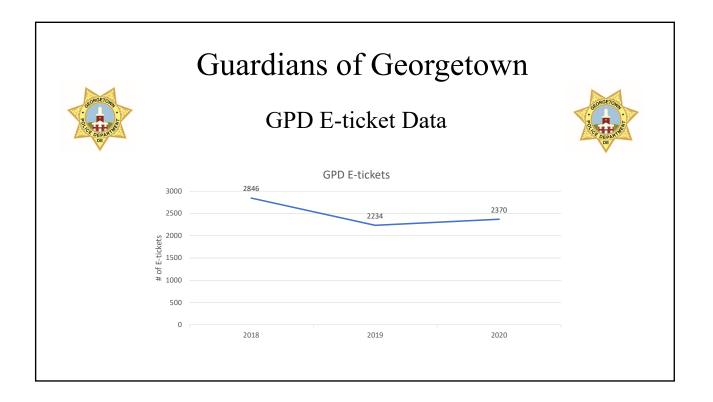

#### **Police**

- o 2020 Year in Review Presentation prepared (copy attached)
- Weekly and Year to Date crime statistics (selected crimes) updated (copy attached)
- Part I, II, and III Offenses Crime Data (week and year to date) (copy attached)
- o Departmental Press Releases issued as warranted